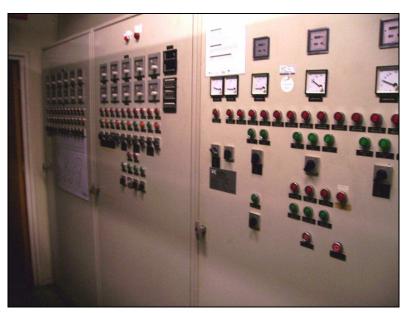

## 2 pieces included.

Complete with Control / Switch panel.

Product

code:

1158-0

Brand:

van Kempen

NH3 pumpsystem capacity