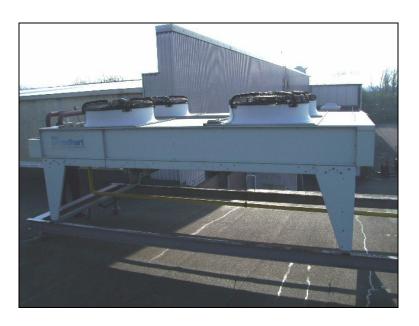

800 kg

Remarks: Pumpsystem, commites by

stocknum. 1155+1155-1 1156+1157 Vessel comes with 2 pumps Hermetique CAM /3 kW. Valves and a liquid-level system Witt

1 piece included

Brand: Goedhart Type: 90L/2x2-6P Serial: 97-51500-01