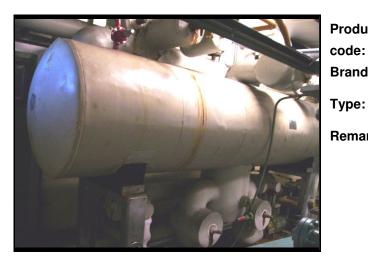

## One (1) NH3 pumpsystem with a capacity of 200kW at -10C /+40C

One (1)evaporator vessel Witt with a content of 800 kg. Wth 2 refrigerant pumps Hermetique CAM 3 kW. One (1) liquid sub cooler Witt with a content of 745 ltr. The complete electric control panels.

800 kg

Remarks: Pumpsystem, commites by

stocknum. 1155+1155-1 1156+1157 Vessel comes with 2 pumps Hermetique CAM /3 kW. Valves and a liquid-level system Witt

1 piece included

Brand: Goedhart Type: 90L/2x2-6P Serial: 97-51500-01