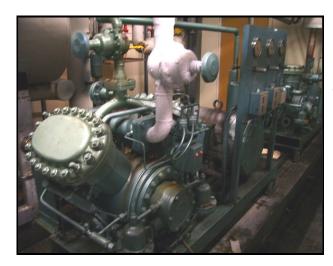

## 2 pieces included.

Complete with Control / Switch panel.

Product

code:

1158-0

Brand:

van Kempen

NH3 pumpsystem capacity

800 kg

Remarks: Pumpsystem, commites by

stocknum. 1155+1155-1 1156+1157 Vessel comes with 2 pumps Hermetique CAM /3 kW. Valves and a liquid-level system Witt

1 piece included

Brand: Goedhart Type: 90L/2x2-6P Serial: 97-51500-01