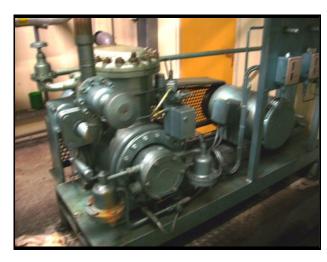

Pressure safety panel Hp/Lp/Op Oilseparator

Capacity control

1 piece included.

Product

1155-0 **code:** 

Brand: Grasso

Type: RC 49

Refrigerent: NH 3 Open/direct/ semi

semi hermetic:

Open

Remarks: comes with steel

baseframe-electricmotor 37 kW, quard hood pressure gauge panel

Hp/IP/Op and pressure

safety switches

Hp/Lp/Op, Oilseparator -

Capactiy Control